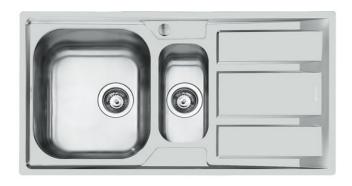

## **Sink FM Marine**

Tank on the left Kitchen Sinks Code: 1973 962

### **DETAILS**

| Edge/Installation Type | Standard (8 mm Edge)                                            |
|------------------------|-----------------------------------------------------------------|
| Finish                 | Foster brushed                                                  |
| Material               | Stainless steel AISI 316                                        |
| Texture                | Foster brushed                                                  |
| Base                   | 60-80 cm                                                        |
| Dimensions             | 970x500 mm                                                      |
| Standard fittings      | Fixing hooks, gasket, drain, overflow and siphon, boxed packing |
| Mixer holes            | 1 standard hole - 2nd and 3rd on request                        |
| Built-in hole          | 950x480 mm                                                      |
|                        |                                                                 |

| Drainer                   | Yes                                                                                                                                                                                                                                                       |
|---------------------------|-----------------------------------------------------------------------------------------------------------------------------------------------------------------------------------------------------------------------------------------------------------|
| Width                     | 97 cm                                                                                                                                                                                                                                                     |
| Bowl dimension            | 362,5x400 + 150x300mm                                                                                                                                                                                                                                     |
| Number of bowls           | 2 bowls                                                                                                                                                                                                                                                   |
| Waste fitting             | 3,5" drain                                                                                                                                                                                                                                                |
| FEATURES                  |                                                                                                                                                                                                                                                           |
| 2nd / 3rd hole availaible | The sink can be customized with the execution on request of additional holes, usable for double-hole mixers, for remote controlled drains or for the installation of soap dispensers. The positions are marked on the drawings with dotted line holes.    |
| Added value               | Foster uses steel thicknesses higher than those used on average by other manufacturers. This is how, thanks to our long experience, we know how to make sinks of superior quality and with a better resistance to aging.                                  |
| Basket 3,5" waste fitting | The drain is equipped with a large 3.5" drain, with the practical basket cap that prevents the discharge of solid parts.                                                                                                                                  |
| Marine stainless steel    | The Marine collection of sinks and hobs uses AISI 316 stainless steel, a superior quality material and widely used in the marine industry, which guarantees the best resistance to the corrosive effects of acids contained in food, salt and detergents. |
| Sliding brackets          |                                                                                                                                                                                                                                                           |