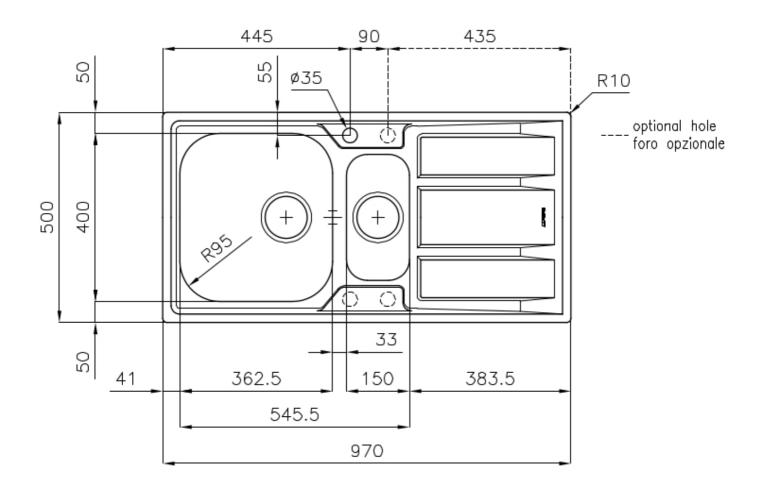

### **DETAILS**

| Edge/Installation Type | Standard (8 mm Edge)                                            |
|------------------------|-----------------------------------------------------------------|
| Finish                 | Foster brushed                                                  |
| Material               | Stainless steel AISI 316                                        |
| Texture                | Foster brushed                                                  |
| Base                   | 60-80 cm                                                        |
| Dimensions             | 970x500 mm                                                      |
| Standard fittings      | Fixing hooks, gasket, drain, overflow and siphon, boxed packing |
| Mixer holes            | 1 standard hole - 2nd and 3rd on request                        |
| Built-in hole          | 950x480 mm                                                      |
|                        |                                                                 |

| Drainer                   | Yes                                                                                                                                                                                                                                                       |
|---------------------------|-----------------------------------------------------------------------------------------------------------------------------------------------------------------------------------------------------------------------------------------------------------|
| Width                     | 97 cm                                                                                                                                                                                                                                                     |
| Bowl dimension            | 362,5x400 + 150x300mm                                                                                                                                                                                                                                     |
| Number of bowls           | 2 bowls                                                                                                                                                                                                                                                   |
| Waste fitting             | 3,5" drain                                                                                                                                                                                                                                                |
| FEATURES                  |                                                                                                                                                                                                                                                           |
| 2nd / 3rd hole availaible | The sink can be customized with the execution on request of additional holes, usable for double-hole mixers, for remote controlled drains or for the installation of soap dispensers. The positions are marked on the drawings with dotted line holes.    |
| Added value               | Foster uses steel thicknesses higher than those used on average by other manufacturers. This is how, thanks to our long experience, we know how to make sinks of superior quality and with a better resistance to aging.                                  |
| Basket 3,5" waste fitting | The drain is equipped with a large 3.5" drain, with the practical basket cap that prevents the discharge of solid parts.                                                                                                                                  |
| Marine stainless steel    | The Marine collection of sinks and hobs uses AISI 316 stainless steel, a superior quality material and widely used in the marine industry, which guarantees the best resistance to the corrosive effects of acids contained in food, salt and detergents. |
| Sliding brackets          |                                                                                                                                                                                                                                                           |