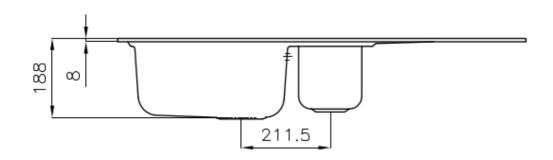

### **DETAILS**

| Edge/Installation Type | Standard (8 mm Edge)                                            |
|------------------------|-----------------------------------------------------------------|
| Finish                 | Foster brushed                                                  |
| Material               | Stainless steel AISI 316                                        |
| Texture                | Foster brushed                                                  |
| Base                   | 60-80 cm                                                        |
| Dimensions             | 970x500 mm                                                      |
| Standard fittings      | Fixing hooks, gasket, drain, overflow and siphon, boxed packing |
| Mixer holes            | 1 standard hole - 2nd and 3rd on request                        |
| Built-in hole          | 950x480 mm                                                      |
|                        |                                                                 |

| Drainer                   | Yes                                                                                                                                                                                                                                                       |
|---------------------------|-----------------------------------------------------------------------------------------------------------------------------------------------------------------------------------------------------------------------------------------------------------|
| Width                     | 97 cm                                                                                                                                                                                                                                                     |
| Bowl dimension            | 362,5x400 + 150x300mm                                                                                                                                                                                                                                     |
| Number of bowls           | 2 bowls                                                                                                                                                                                                                                                   |
| Waste fitting             | 3,5" drain                                                                                                                                                                                                                                                |
| FEATURES                  |                                                                                                                                                                                                                                                           |
| 2nd / 3rd hole availaible | The sink can be customized with the execution on request of additional holes, usable for double-hole mixers, for remote controlled drains or for the installation of soap dispensers. The positions are marked on the drawings with dotted line holes.    |
| Added value               | Foster uses steel thicknesses higher than those used on average by other manufacturers. This is how, thanks to our long experience, we know how to make sinks of superior quality and with a better resistance to aging.                                  |
| Basket 3,5" waste fitting | The drain is equipped with a large 3.5" drain, with the practical basket cap that prevents the discharge of solid parts.                                                                                                                                  |
| Marine stainless steel    | The Marine collection of sinks and hobs uses AISI 316 stainless steel, a superior quality material and widely used in the marine industry, which guarantees the best resistance to the corrosive effects of acids contained in food, salt and detergents. |
| Sliding brackets          |                                                                                                                                                                                                                                                           |